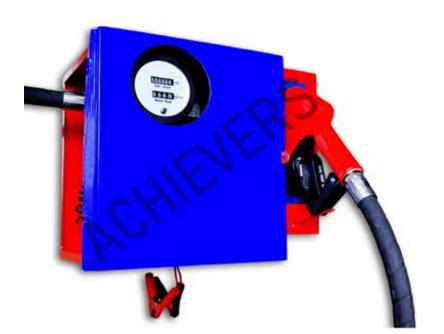

## **CE - 101**ACHIEVERS MECHANICAL DISPENSER

We are engaged in manufacturing CE-101 Mechanical Dispenser. These Dispensers are rigorously checked on various quality assurance parameters, in order to ensure a defect free range. Owing to their robust design and longer functional life, these dispensers are highly demanded. Achievers CE-101 Dispenser is designed with same facility of fuel dispenser flowmeter, suitable for truck, oil station, farm, and factory to fill or dispense oil for cars or machines.

#### **Features**

- · Ambient Noise
- · Automatic Shutoff Fuel Nozzle
- · Comes With 4m Rubber Hose
- Available In DC and AC Power Supply

#### **Technical Details**

• Applicable media: Diesel

• Counter: CE-110 Mechanical Meter

Flow rate: 40 - 60 L/MINWorking pressure: 3BAR

Power: 0.375KW
Precision: ±0.5%
Inlet/Outlet: 25MM

One-time count range: 0-9999LTotal count range: 0-9999999L

• With metal gun. Brass fitting.4m rubber hose.