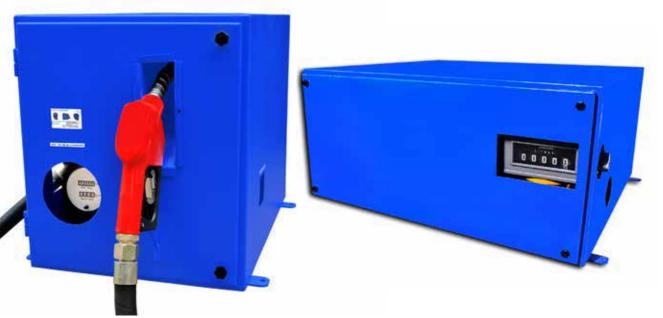

## ACHIEVERS MECHANICAL FLAMEPROOF MOTOR DISPENSER

FLAMEPROOF DIESEL DISPENSER IS DESIGNED TO SUPPLY HIGHLY ACCURATE FUEL MEASUREMENT WITH FULL SAFETY TO THE CUSTOMER. IT CONSIST OF FLAMEPROOF MOTOR WHICH DOESN'T CATCHES FIRE. IT CAN BE USED AT SMALL FUEL FILLING STATION, VEHICLE FUEL FILLING AND FOR FILLING BARREL. THE MECHANICAL COUNTER CAN BE REPLACED WITH ANY OTHER MECHANICAL SUITABLE FLOW METER FROM ACHIEVERS.

#### **Features**

- Wide Range of Flow Meter Options
- Flow Rate Can be Customized
- Accuracy can be Customized as per requirement.(  $\pm 0.5\%$  for CE-110 and  $\pm 0.2\%$  for CE-113)
- Automatic Shutoff Fuel Nozzle
- Comes With 4m Rubber Hose
- Flameproof Motor with Durable Build
- · Available in Single Phase and
- Power Options: 220 V AC and 440V AC (Three Phase) Option