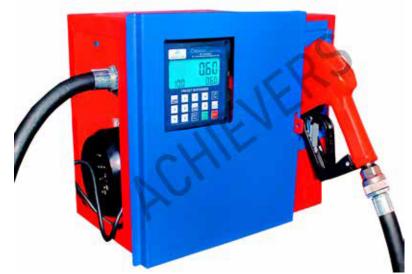

# **CE - 130**ACHIEVERS DIGITAL PRESET DISPENSER

CE-130 Achievers Digital Dispenser Is Convenient And Easy Carrying Fuel Dispenser. It Is Combined With Digital Display, Control Board, Highly Efficient Fuel Pump, 4 M Delivery Rubber Hose, Automatic Shutoff Fuel Nozzle With 360 Degree Nozzle Swivel. It Is A Best Practical Choice For fuel Transferring. Achievers make CE-130 dispensers are rigorously checked on various quality assurance parameters, in order to ensure a defect free range. Owing to their robust design and longer functional life, these dispensers are highly demanded. CE-130 Dispenser is designed with same facility of Mobile fuel dispenser flow meter, suitable for truck, oil station, farm, and factory to fill or dispense oil.diesel for cars or machines.

#### **Features**

- · CPU Based Preset Controller
- Most Economical Option For Preset Dispensing
- High Accuracy
- · Automatic Shutoff Fuel Nozzle
- Comes With 4m Rubber Hose
- Available In DC and AC Power Supply
- · Backlit Display
- · Easy Mounting on Tanker.
- · Can Store last 99 transactions.
- Available with Receipt Printer (Optional)

### **Technical Details**

• Flow Range: 20-60L/min

• Accuracy:  $\pm 0.5 \%$ 

Unit Price Range: 0-99.99Volume Range: 0-99999.99 LAmount Range: 0-999999.99

Totalizer: Volume: 9 digits, Amount: 11 digits
Power Options: DC12V, DC24V, AC220V
Both Volume and Amount can be preset