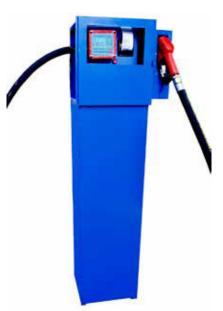

# **CE - 130**ACHIEVERS DIGITAL PRESET DISPENSER

CE-130 Achievers Digital Dispenser Is Convenient And Easy Carrying Fuel Dispenser. It Is Combined With Digital Display, Control Board, Highly Efficient Fuel Pump, 4 M Delivery Rubber Hose, Automatic Shutoff Fuel Nozzle With 360 Degree Nozzle Swivel. It Is A Best Practical Choice For fuel Transferring. Achievers make CE-130 dispensers are rigorously checked on various quality assurance parameters, in order to ensure a defect free range. Owing to their robust design and longer functional life, these dispensers are highly demanded. CE-130 Dispenser is designed with same facility of Mobile fuel dispenser flow meter, suitable for truck, oil station, farm, and factory to fill or dispense oil.diesel for cars or machines.

#### **Features**

- · CPU Based Preset Controller
- Most Economical Option For Preset Dispensing
- High Accuracy
- · Automatic Shutoff Fuel Nozzle
- Comes With 4m Rubber Hose
- Available In DC and AC Power Supply
- · Backlit Display
- · Easy Mounting on Tanker.
- · Can Store last 99 transactions.
- Available with Receipt Printer (Optional)

### **Technical Details**

• Flow Range: 20-60L/min

• Accuracy:  $\pm 0.5 \%$ 

Unit Price Range: 0-99.99Volume Range: 0-99999.99 LAmount Range: 0-999999.99

Totalizer: Volume: 9 digits, Amount: 11 digits
Power Options: DC12V, DC24V, AC220V
Both Volume and Amount can be preset