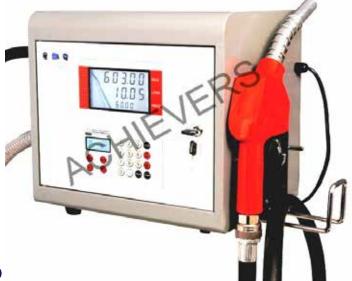

# **ACHIEVERS DIGITAL DISPENSER**

CE-202 Achievers Digital Diesel Dispenser Is Convenient And Easy Carrying Fuel Dispenser. It Is Combined With Electronic Display, Control Board, Highly Efficient Fuel Pump, Accurate Flow Calculator, 4 M Delivery Rubber Hose, Automatic Shutoff Fuel Nozzle With 360 Degree Nozzle Swivel. It Is A Best Practical Choice For gasoline/liquid Transferring.

#### **Features**

- · Ambient Noise
- · Automatic Shutoff Fuel Nozzle
- Comes With 4m Rubber Hose
- · Available In DC and AC Power Supply

### **Technical Details**

| Model Number        | CE-202-DC                        | CE-202-AC   |
|---------------------|----------------------------------|-------------|
| Inlet & Outlet Size | 25mm                             | 25mm        |
| Flow rate           | 20 - 60 lpm                      | 20 - 60 lpm |
| Power               | 12V DC OR 24V DC                 | 220V AC     |
| Applica on Media    | Diesel Fuels                     |             |
| Temperature         | -20°C to +60°C                   |             |
| Accuracy            | ±0.5 %                           |             |
| Account Range       | 0 – 9999999999999999999999999999 |             |
| Price Range         | 0.01 – 99.99                     |             |