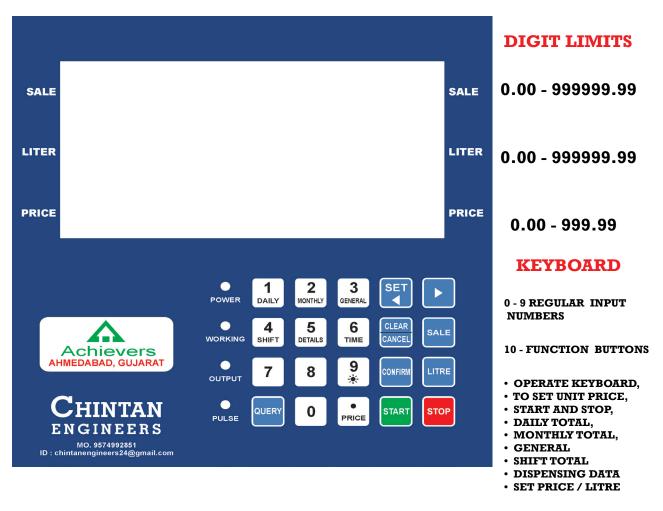

#### **Technical Details**

• Flow Range: 20-60L/min

• Accuracy:  $\pm 0.2 \%$ 

Noise Standard: ≤80dB(A Class)
Unit Price Range: 0.01-999.99
Volume Range: 0.01-999999.99
Amount Range: 0.01-9999999999.99

• Environment condition) 1 Humidity:-30°C\(\times+45\)°C

2 Relative humidity: <95%

• The max working pressure: ≤0.3MPa

Memory capacity : ≥128kB
Power Options: AC 220V

#### **DISPENSING MADE EASY WITH BELOW STEPS:**

- 1. FUELING WITH PRESET (VOLUME)
- 2. FUELING WITH PRESET (SALE)
- 3. FUELING WITHOUT PRESET. WHILE IN FUELING,
  - PRESS 'SALE'.THIS WILL STOP DISPENSER AUTOMATICALLY WHEN NEXT INTEGER IN PRICE IS REACHED.
  - PRESS 'LITRE'. THIS WILL STOP DISPENSER AUTOMATICALLY WHEN NEXT INTEGER IN LITRE IS REACHED.
- 4. DISPENSER WILL STOP AUTOMATICALLY WHEN THE ENTERED AMOUNT IS DISPENSED OR TANK IS FULL OR PUT THE NOZZLE BACK TO THE NOZZLE HOLDER.