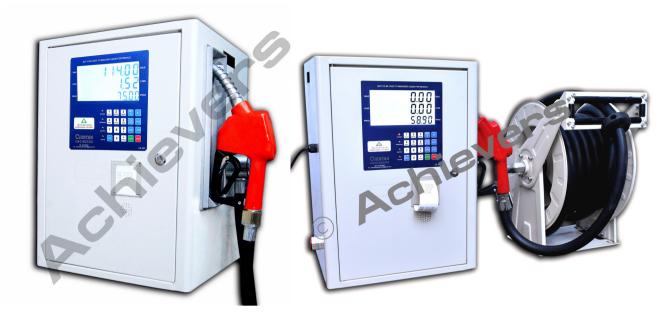

# **CE - 204**ACHIEVERS HIGH ACCURACY ADBLUE / DEF DISPENSER

CE-204 Digital Adblue / Diesel Exhaust Fluid (DEF) Dispenser adopts advanced computer technology, security, processor, with high accuracy flow meter. It has advantages of high accuracy, abundant function, high reliability, easily to operate and maintenance. These adblue/def dispensers are rigorously checked on various quality assurance parameters, in order to ensure a defect free range. Owing to their robust design and longer functional life, these adblue dispensers are highly demanded. Adblue/Def Dispenser is designed with same facility of Mobile dispenser flow meter, suitable for truck, oil station, farm, and factory to fill or dispense oil for cars or machines.

#### **Features**

- Fittings specifically designed for use with adblue.
- · Receipt Printer Available on Demand
- Highly Accurate. Maximum Error ≤ 0.2 %
- Storage of Daily Data of Last 365 Days and Monthly Data for Last 12 Months.
- · Automatic Shutoff Corrosion Resistant Fuel Nozzle
- · Comes With 4m Rubber Hose
- Available In 220V AC Power Supply