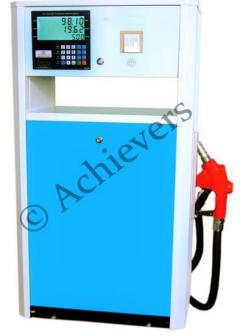

## **CE - 204** ACHIEVERS HIGH ACCURACY BIG DIGITAL DISPENSER

CE-204 Digital Fuel Dispenser adopts advanced computer technology, security and dedicated control processor, with high accuracy flow meter. It has advantages of high accuracy, abundant function, high reliability, easily to operate and maintenance. These fuel dispensers are rigorously checked on various quality assurance parameters, in order to ensure a defect free range. Owing to their robust design and longer functional life, these fuel dispensers are highly demanded. CE-204 Dispensers are built with high quality positive displacement pumps. These pump have inbuilt strainer and air seperator.

#### Features

- Weights and Measures Approved by Legal Metrology, Govt. of INDIA.
- Receipt Printer
- Highly Accurate. Maximum Error  $\leq 0.1$  %
- Storage of Daily Data of Last 365 Days and Monthly Data for Last 12 Months.
- Automatic Shutoff Fuel Nozzle
- Comes With 4m Rubber Delivery Hose
- Available In 220V AC Single Phase Power Supply

#### **Technical Details**

- Flow Range: 60-120 L/min
- Accuracy:  $\pm 0.1 \%$
- Noise Standard: ≤80dB(A Class)
- Unit Price Range: 0.01-999.99
- Volume Range: 0.01-999999.99
- Amount Range: 0.01-999999999999999
- Environment condition) 1 Humidity:-30°C⊠+45°C 2 Relative humidity:≤95%
- The max working pressure: ≤0.3MPa
- Memory capacity : ≥128kB
- Power Options: AC 220V