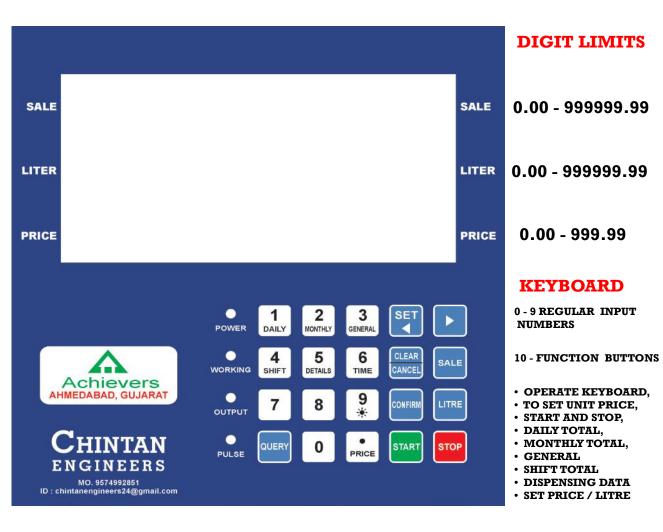

#### **Technical Details**

- Flow Range: 60-120 L/min
- Accuracy:  $\pm 0.1 \%$
- Noise Standard: ≤80dB(A Class)
- Unit Price Range: 0.01-999.99
- Volume Range: 0.01-999999.99
- Amount Range: 0.01-999999999999999
- Environment condition) 1 Humidity:-30°C⊠+45°C 2 Relative humidity:≤95%
- The max working pressure: ≤0.3MPa
- Memory capacity : ≥128kB
- Power Options: AC 220V

#### **DISPENSING MADE EASY WITH BELOW STEPS :**

- **1. FUELING WITH PRESET (VOLUME)**
- 2. FUELING WITH PRESET (SALE)
- 3. FUELING WITHOUT PRESET. WHILE IN FUELING,
  - PRESS 'SALE'. THIS WILL STOP DISPENSER AUTOMATICALLY WHEN NEXT INTEGER IN PRICE IS REACHED.
    PRESS 'LITPE' THIS WILL STOP DISPENSED
  - PRESS 'LITRE'. THIS WILL STOP DISPENSER
  - AUTOMATICALLY WHEN NEXT INTEGER IN LITRE IS REACHED.
- 4. DISPENSER WILL STOP AUTOMATICALLY WHEN THE
- ENTERED AMOUNT IS DISPENSED OR TANK IS FULL