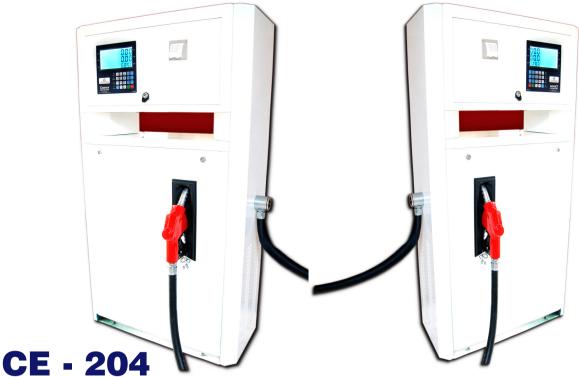

# **DISPENSING**

- INDUSTRY LEADER
- OVER A DECADE OF EXPERIENCE
- EFFICIENT AND DURABLE PRODUCTS
- WIDE RANGE OF SELECTION

ACHIEVERS HIGH ACCURACY
DIGITAL DUAL NOZZLE DISPENSER

CE-204 Digital Fuel Dispenser adopts advanced computer technology, security and dedicated control processor, with high accuracy flow meter. It has advantages of high accuracy, abundant function, high reliability, easily to operate and maintenance. These fuel dispensers are rigorously checked on various quality assurance parameters, in order to ensure a defect free range. Owing to their robust design and longer functional life, these fuel dispensers are highly demanded. Fuel Dispenser is designed with same facility of Mobile fuel dispenser flow meter, suitable for truck, oil station, farm, and factory to fill or dispense oil for cars or machines.

## **Features**

- · Ambient Noise
- Receipt Printer Available on Demand
- Highly Accurate. Maximum Error ≤ 0.1 %
- Storage of Daily Data of Last 365 Days and Monthly Data for Last 12 Months.
- · Automatic Shutoff Fuel Nozzle
- · Comes With 4m Rubber Hose
- · Available In DC and AC Power Supply

# **Technical Details**

• Flow Range: 40-60L/min

• Accuracy: ± 0.1 %

Noise Standard: ≤80dB(A Class)
 Unit Price Range: 0.01-999.99
 Volume Range: 0.01-999999.99

• Environment condition) 1 Humidity:-30°C +45°C 2 Relative humidity:<95%

• The max working pressure: ≤0.3MPa

• Memory capacity: ≥128kB

Power Options: DC12V, DC24V, AC220V