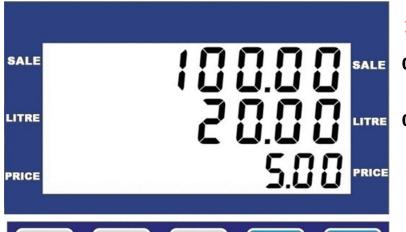

#### **DIGIT LIMITS**

0.00 - 999999.99

0.00 - 999999.99

0.00 - 999.99

#### **KEYBOARD**

0 - 9 REGULAR INPUT NUMBERS

10 - FUNCTION BUTTONS

- OPERATE KEYBOARD,
- TO SET UNIT PRICE,
- START AND STOP,
- DAILY TOTAL,
- MONTHLY TOTAL,
- GENERAL
- SHIFT TOTAL
- DISPENSING DATA
- SET PRICE / LITRE

#### **DISPENSING MADE EASY WITH BELOW STEPS:**

- 1. FUELING WITH PRESET (VOLUME)
- 2. FUELING WITH PRESET (SALE)
- 3. FUELING WITHOUT PRESET. WHILE IN FUELING,
  - PRESS 'SALE'.THIS WILL STOP DISPENSER AUTOMATICALLY WHEN NEXT INTEGER IN PRICE IS REACHED.
  - PRESS 'LITRE'. THIS WILL STOP DISPENSER AUTOMATICALLY WHEN NEXT INTEGER IN LITRE IS REACHED.
- 4. DISPENSER WILL STOP AUTOMATICALLY WHEN THE ENTERED AMOUNT IS DISPENSED OR TANK IS FULL OR PUT THE NOZZLE BACK TO THE NOZZLE HOLDER.