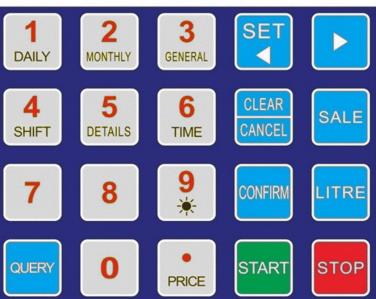

#### **KEYBOARD**

0 - 9 REGULAR INPUT NUMBERS

10 - FUNCTION BUTTONS

- OPERATE KEYBOARD,
- TO SET UNIT PRICE,
- START AND STOP,
- DAILY TOTAL,
- MONTHLY TOTAL,
- GENERAL
- SHIFT TOTAL
- DISPENSING DATA
- SET PRICE / LITRE