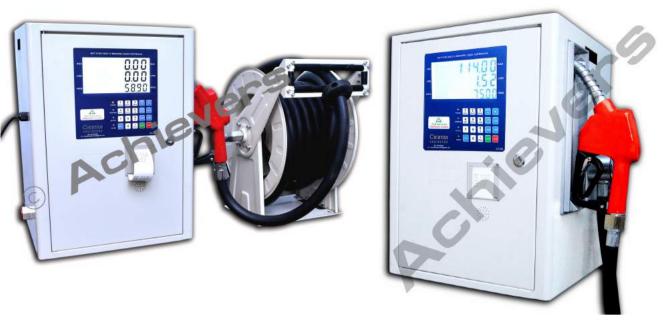

# **CE - 204**ACHIEVERS HIGH ACCURACY DIGITAL DISPENSER

CE-204 Digital Fuel Dispenser adopts advanced computer technology, security and dedicated control processor, with high accuracy flow meter. It has advantages of high accuracy, abundant function, high reliability, easily to operate and maintenance. These fuel dispensers are rigorously checked on various quality assurance parameters, in order to ensure a defect free range. Owing to their robust design and longer functional life, these fuel dispensers are highly demanded. Fuel Dispenser is designed with same facility of Mobile fuel dispenser flow meter, suitable for truck, oil station, farm, and factory to fill or dispense oil for cars or machines.

#### **Features**

- Weights and Measures Approved by Legal Metrology Govt. of India.
- · Receipt Printer
- Highly Accurate. Maximum Error ≤ 0.1 %
- Storage of Daily Data of Last 365 Days and Monthly Data for Last 12 Months.
- · Automatic Shutoff Fuel Nozzle
- · Comes With 4m Rubber Hose
- · Available In DC and AC Power Supply
- 10 mtr Hose Reel (Optional)