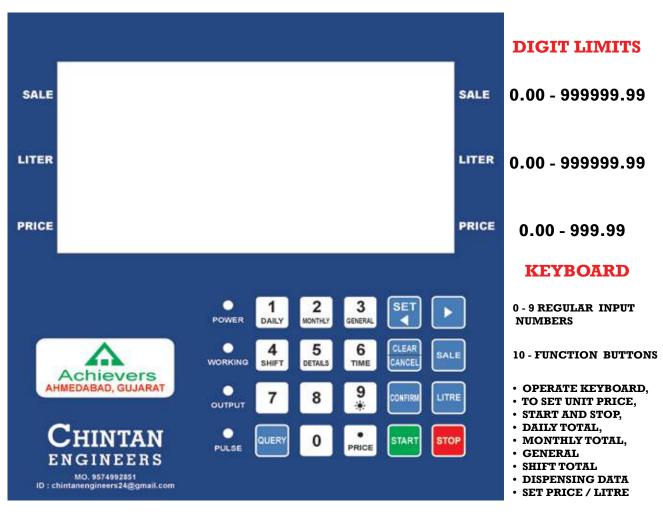

#### **Technical Details**

Flow Range: 60 L/min
Accuracy: ± 0.1 %

Noise Standard: ≤80dB(A Class)
 Unit Price Range: 0.01-999.99
 Volume Range: 0.01-999999.99

• Environment condition) 1 Humidity:-30°C⊠+45°C 2 Relative humidity:<95%

• The max working pressure: ≤0.3MPa

• Memory capacity : ≥128kB

Power Options: DC12V, DC24V, AC220V

#### DISPENSING MADE EASY WITH BELOW STEPS:

- 1. FUELING WITH PRESET (VOLUME)
- 2. FUELING WITH PRESET (SALE)
- 3. FUELING WITHOUT PRESET. WHILE IN FUELING,
  - PRESS 'SALE'.THIS WILL STOP DISPENSER AUTOMATICALLY WHEN NEXT INTEGER IN PRICE IS REACHED.
  - PRESS 'LITRE'. THIS WILL STOP DISPENSER AUTOMATICALLY WHEN NEXT INTEGER IN LITRE IS REACHED.
- 4. DISPENSER WILL STOP AUTOMATICALLY WHEN THE ENTERED AMOUNT IS DISPENSED OR TANK IS FULL OR PUT THE NOZZLE BACK TO THE NOZZLE HOLDER.