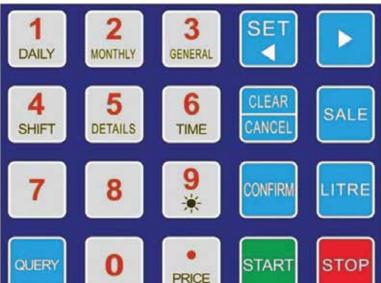

#### **KEYBOARD**

0 - 9 REGULAR INPUT NUMBERS

#### 10 - FUNCTION BUTTONS

- OPERATE KEYBOARD,
- TO SET UNIT PRICE,
- START AND STOP,
- DAILY TOTAL,
- MONTHLY TOTAL,
- GENERAL
- SHIFT TOTAL
- DISPENSING DATA
- SET PRICE / LITRE

#### **DISPENSING MADE EASY WITH BELOW STEPS:**

- 1. FUELING WITH PRESET (VOLUME)
- 2. FUELING WITH PRESET (SALE)
- 3. FUELING WITHOUT PRESET. WHILE IN FUELING.
  - PRESS 'SALE'.THIS WILL STOP DISPENSER AUTOMATICALLY WHEN NEXT INTEGER IN PRICE IS REACHED.
  - PRESS 'LITRE'. THIS WILL STOP DISPENSER AUTOMATICALLY WHEN NEXT INTEGER IN LITRE IS REACHED.
- 4. DISPENSER WILL STOP AUTOMATICALLY WHEN THE ENTERED AMOUNT IS DISPENSED OR TANK IS FULL OR PUT THE NOZZLE BACK TO THE NOZZLE HOLDER.