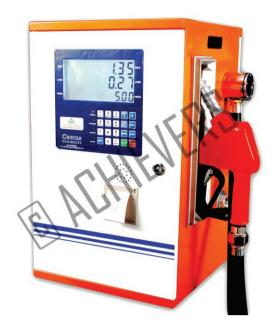

# **CE - 206**

# **ACHIEVERS DIGITAL DISPENSER**

CE-206 Digital Fuel Dispenser adopts advanced computer technology, security and dedicated control processor, with high accuracy flow meter. It has advantages of high accuracy, abundant function, high reliability, easily to operate and maintenance. These fuel dispensers are rigorously checked on various quality assurance parameters, in order to ensure a defect free range. Owing to their robust design and longer functional life, these fuel dispensers are highly demanded. Fuel Dispenser is designed with same facility of Mobile fuel dispenser flow meter, suitable for truck, oil station, farm, and factory to fill or dispense oil for cars or machines.

### **Features**

- · Ambient Noise
- · Receipt Printer Available on Demand
- Storage of Daily Data of Last 365 Days and Monthly Data for Last 12 Months.
- · Automatic Shutoff Fuel Nozzle
- · Comes With 4m Rubber Hose
- · Available In DC and AC Power Supply