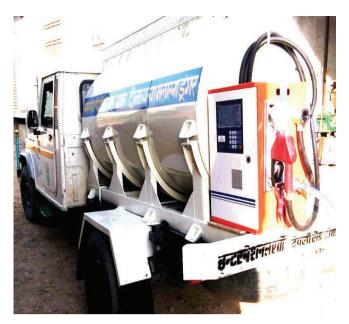

# **ACHIEVERS DIGITAL DISPENSER**

CE-206 Digital Fuel Dispenser adopts advanced computer technology, security and dedicated control processor, with high accuracy flow meter. It has advantages of high accuracy, abundant function, high reliability, easily to operate and maintenance. These fuel dispensers are rigorously checked on various quality assurance parameters, in order to ensure a defect free range. Owing to their robust design and longer functional life, these fuel dispensers are highly demanded. Fuel Dispenser is designed with same facility of Mobile fuel dispenser flow meter, suitable for truck, oil station, farm, and factory to fill or dispense oil for cars or machines.