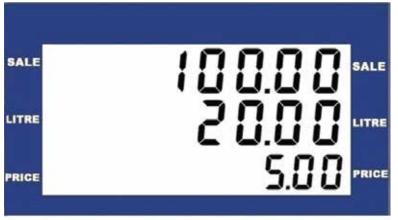

#### **DIGIT LIMITS**

0.00 - 999999.99

0.00 - 999999.99

0.00 - 999.99

#### **DISPENSING MADE EASY WITH BELOW STEPS:**

- 1. FUELING WITH PRESET (VOLUME)
- 2. FUELING WITH PRESET (SALE)
- 3. FUELING WITHOUT PRESET. WHILE IN FUELING.
  - PRESS 'SALE'.THIS WILL STOP DISPENSER AUTOMATICALLY WHEN NEXT INTEGER IN PRICE IS REACHED.
  - PRESS 'LITRE'. THIS WILL STOP DISPENSER AUTOMATICALLY WHEN NEXT INTEGER IN LITRE IS REACHED.
- 4. DISPENSER WILL STOP AUTOMATICALLY WHEN THE ENTERED AMOUNT IS DISPENSED OR TANK IS FULL OR PUT THE NOZZLE BACK TO THE NOZZLE HOLDER.